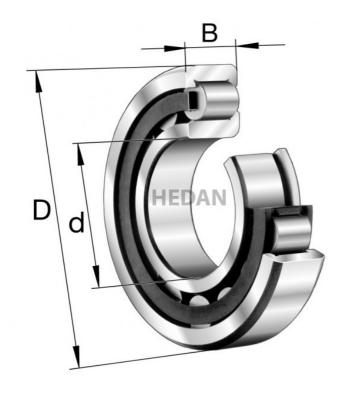

NJ2207



## Variants

| Index                   | Attributes | Availability | Price                                                |
|-------------------------|------------|--------------|------------------------------------------------------|
| NJ2207-E-XL-<br>TVP2-C3 |            | Low          | Product prices will become visible after signing in. |
| NJ2207-E-XL-<br>TVP2    |            | Low          | Product prices will become visible after signing in. |
| NJ2207-E-XL-<br>M1A-C3  |            | Low          | Product prices will become visible after signing in. |
| NJ2207-E-XL-<br>TVP2-C4 |            | Low          | Product prices will become visible after signing in. |
| NJ2207-E-XL-<br>M1      |            | Low          | Product prices will become visible after signing in.