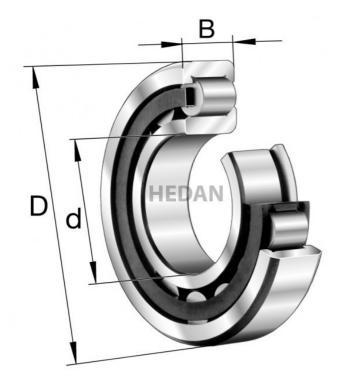

## **Variants**

|       | Index                  | Attributes | Availability | Price                                                |
|-------|------------------------|------------|--------------|------------------------------------------------------|
| D d B | NJ220-E-XL-<br>M1      |            | Out of stock | Product prices will become visible after signing in. |
| Deli  | NJ220-E-XL-<br>TVP2-C3 |            | Out of stock | Product prices will become visible after signing in. |
| D d B | NJ220-E-XL-<br>TVP2    |            | Out of stock | Product prices will become visible after signing in. |
| D d B | NJ220-E-XL-<br>M1-C3   |            | Low          | Product prices will become visible after signing in. |