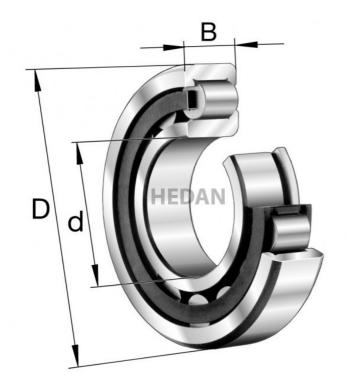

NJ220

## Variants

|                                         | Index                  | Attributes | Availability | Price                                                |
|-----------------------------------------|------------------------|------------|--------------|------------------------------------------------------|
|                                         | NJ220-E-XL-<br>M1-C3   |            | Low          | Product prices will become visible after signing in. |
|                                         | NJ220-E-XL-<br>TVP2-C3 |            | Out of stock | Product prices will become visible after signing in. |
| D d C                                   | NJ220-E-XL-<br>TVP2    |            | Out of stock | Product prices will become visible after signing in. |
| B a b a b a b a b a b a b a b a b a b a | NJ220-E-XL-<br>M1      |            | Out of stock | Product prices will become visible after signing in. |