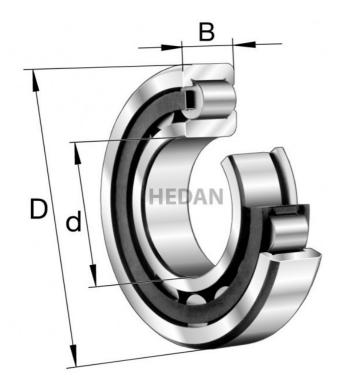

## NJ220

## **Variants**

|       | Index                  | Attributes | Availability | Price                                                |
|-------|------------------------|------------|--------------|------------------------------------------------------|
| D d B | NJ220-E-XL-<br>TVP2    |            | Out of stock | Product prices will become visible after signing in. |
| Deli  | NJ220-E-XL-<br>TVP2-C3 |            | Out of stock | Product prices will become visible after signing in. |
| Deli  | NJ220-E-XL-<br>M1      |            | Out of stock | Product prices will become visible after signing in. |
| Dale  | NJ220-E-XL-<br>M1-C3   |            | Low          | Product prices will become visible after signing in. |