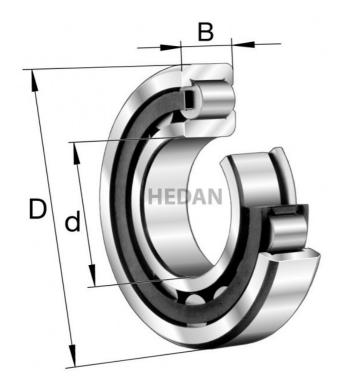

NJ220

## **Variants**

|       | Index                  | Attributes | Availability | Price                                                |
|-------|------------------------|------------|--------------|------------------------------------------------------|
| D d B | NJ220-E-XL-<br>TVP2-C3 |            | Out of stock | Product prices will become visible after signing in. |
| D d B | NJ220-E-XL-<br>TVP2    |            | Out of stock | Product prices will become visible after signing in. |
| D d G | NJ220-E-XL-<br>M1      |            | Out of stock | Product prices will become visible after signing in. |
| D d B | NJ220-E-XL-<br>M1-C3   |            | Low          | Product prices will become visible after signing in. |