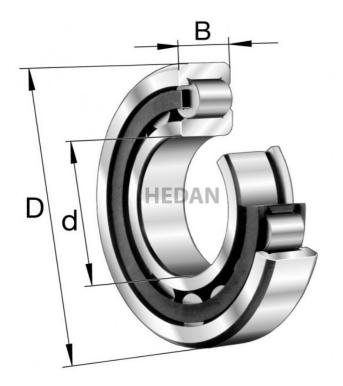

NJ2210

## **Variants**

|       | Index                   | Attributes | Availability | Price                                                |
|-------|-------------------------|------------|--------------|------------------------------------------------------|
| D d B | NJ2210-E-XL-<br>M1      |            | Out of stock | Product prices will become visible after signing in. |
| D d C | NJ2210-E-XL-<br>TVP2    |            | High         | Product prices will become visible after signing in. |
| D d B | NJ2210-E-XL-<br>M1-C3   |            | Low          | Product prices will become visible after signing in. |
| D d B | NJ2210-E-XL-<br>TVP2-C4 |            | Medium       | Product prices will become visible after signing in. |
| D d C | NJ2210-E-XL-<br>TVP2-C3 |            | High         | Product prices will become visible after signing in. |