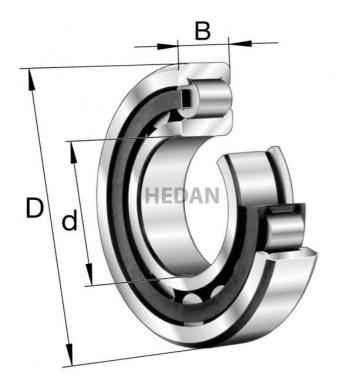

NJ2210

## **Variants**

|       | Index                   | Attributes | Availability | Price                                                |
|-------|-------------------------|------------|--------------|------------------------------------------------------|
| D d   | NJ2210-E-XL-<br>M1-C3   |            | Low          | Product prices will become visible after signing in. |
| D d   | NJ2210-E-XL-<br>TVP2    |            | High         | Product prices will become visible after signing in. |
| D d B | NJ2210-E-XL-<br>M1      |            | Out of stock | Product prices will become visible after signing in. |
| D d B | NJ2210-E-XL-<br>TVP2-C4 |            | Out of stock | Product prices will become visible after signing in. |
| D d C | NJ2210-E-XL-<br>TVP2-C3 |            | High         | Product prices will become visible after signing in. |