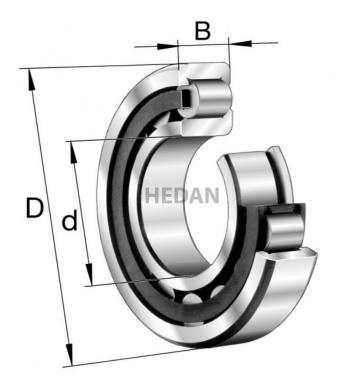

NJ2210

## **Variants**

|       | Index                   | Attributes | Availability | Price                                                |
|-------|-------------------------|------------|--------------|------------------------------------------------------|
| D d   | NJ2210-E-XL-<br>TVP2    |            | High         | Product prices will become visible after signing in. |
| D d G | NJ2210-E-XL-<br>M1-C3   |            | Low          | Product prices will become visible after signing in. |
| D d B | NJ2210-E-XL-<br>M1      |            | Out of stock | Product prices will become visible after signing in. |
| D d B | NJ2210-E-XL-<br>TVP2-C4 |            | Medium       | Product prices will become visible after signing in. |
| D d B | NJ2210-E-XL-<br>TVP2-C3 |            | High         | Product prices will become visible after signing in. |