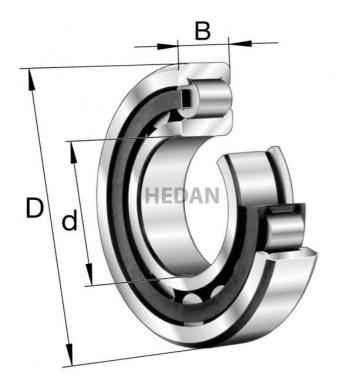

NJ2210

## **Variants**

|       | Index                   | Attributes | Availability | Price                                                |
|-------|-------------------------|------------|--------------|------------------------------------------------------|
| D d   | NJ2210-E-XL-<br>TVP2-C3 |            | High         | Product prices will become visible after signing in. |
| D d G | NJ2210-E-XL-<br>TVP2    |            | High         | Product prices will become visible after signing in. |
| D d B | NJ2210-E-XL-<br>M1-C3   |            | Low          | Product prices will become visible after signing in. |
| D d B | NJ2210-E-XL-<br>M1      |            | Out of stock | Product prices will become visible after signing in. |
| D d   | NJ2210-E-XL-<br>TVP2-C4 |            | Medium       | Product prices will become visible after signing in. |