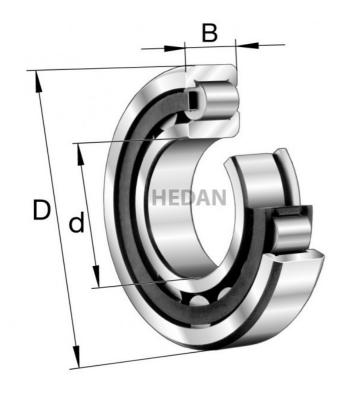

NJ2210

## Variants

|       | Index                   | Attributes | Availability | Price                                                   |
|-------|-------------------------|------------|--------------|---------------------------------------------------------|
| D d L | NJ2210-E-XL-<br>TVP2-C4 |            | Medium       | Product prices will become visible after signing in.    |
|       | NJ2210-E-XL-<br>TVP2    |            | High         | Product prices will become visible after signing in.    |
| D d C | NJ2210-E-XL-<br>M1-C3   |            | Low          | Product prices will become visible after signing in.    |
| D d   | NJ2210-E-XL-<br>M1      |            | Out of stock | Product prices will become visible after signing in.    |
|       | NJ2210-E-XL-<br>TVP2-C3 |            | High         | Product prices will become<br>visible after signing in. |