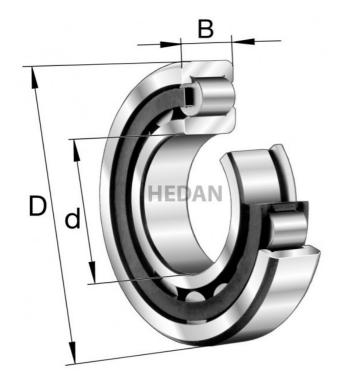

## NJ2213

## **Variants**

|       | Index                   | Attributes | Availability | Price                                                |
|-------|-------------------------|------------|--------------|------------------------------------------------------|
| D d C | NJ2213-E-XL-<br>TVP2-C3 |            | Low          | Product prices will become visible after signing in. |
| D d C | NJ2213-E-XL-<br>M1      |            | Out of stock | Product prices will become visible after signing in. |
| D d G | NJ2213-E-XL-<br>M1-C3   |            | Out of stock | Product prices will become visible after signing in. |
| D d B | NJ2213-E-XL-<br>TVP2    |            | Low          | Product prices will become visible after signing in. |