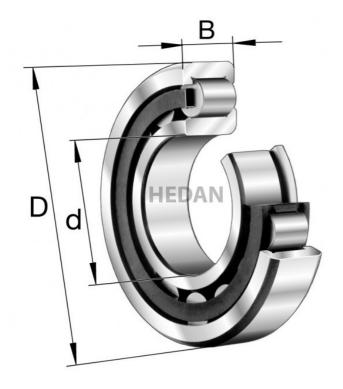

## NJ2213

## **Variants**

|       | Index                   | Attributes | Availability | Price                                                |
|-------|-------------------------|------------|--------------|------------------------------------------------------|
| D d B | NJ2213-E-XL-<br>M1      |            | Out of stock | Product prices will become visible after signing in. |
| Deli  | NJ2213-E-XL-<br>M1-C3   |            | Out of stock | Product prices will become visible after signing in. |
| D     | NJ2213-E-XL-<br>TVP2    |            | Low          | Product prices will become visible after signing in. |
| Dale  | NJ2213-E-XL-<br>TVP2-C3 |            | Low          | Product prices will become visible after signing in. |