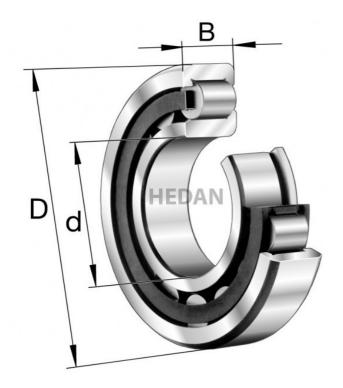

## **Variants**

|       | Index                   | Attributes | Availability | Price                                                |
|-------|-------------------------|------------|--------------|------------------------------------------------------|
| D d B | NJ2217-E-XL-<br>M1      |            | Low          | Product prices will become visible after signing in. |
| D d B | NJ2217-E-XL-<br>M1-C3   |            | Out of stock | Product prices will become visible after signing in. |
| D d B | NJ2217-E-XL-<br>TVP2-C3 |            | Out of stock | Product prices will become visible after signing in. |
| Dale  | NJ2217-E-XL-<br>TVP2    |            | Out of stock | Product prices will become visible after signing in. |