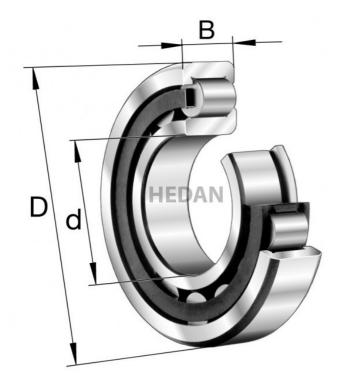

NJ2217

## **Variants**

|       | Index                   | Attributes | Availability | Price                                                |
|-------|-------------------------|------------|--------------|------------------------------------------------------|
| D d B | NJ2217-E-XL-<br>TVP2-C3 |            | Out of stock | Product prices will become visible after signing in. |
| D d C | NJ2217-E-XL-<br>M1-C3   |            | Out of stock | Product prices will become visible after signing in. |
| D d G | NJ2217-E-XL-<br>TVP2    |            | Out of stock | Product prices will become visible after signing in. |
| D d B | NJ2217-E-XL-<br>M1      |            | Low          | Product prices will become visible after signing in. |