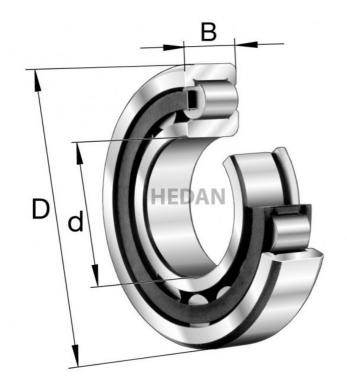

NJ2222

## Variants

| Index                   | Attributes | Availability | Price                                                   |
|-------------------------|------------|--------------|---------------------------------------------------------|
| NJ2222-E-XL-<br>M1      |            | Out of stock | Product prices will become<br>visible after signing in. |
| NJ2222-E-XL-<br>TVP2    |            | Out of stock | Product prices will become<br>visible after signing in. |
| NJ2222-E-XL-<br>TVP2-C3 |            | Out of stock | Product prices will become<br>visible after signing in. |
| NJ2222-E-XL-<br>M1-C3   |            | Out of stock | Product prices will become visible after signing in.    |