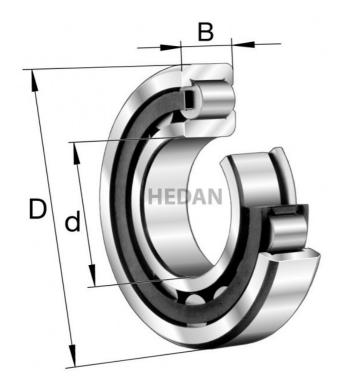

## NJ2222

## **Variants**

|       | Index                   | Attributes | Availability | Price                                                |
|-------|-------------------------|------------|--------------|------------------------------------------------------|
| D d B | NJ2222-E-XL-<br>M1-C3   |            | Out of stock | Product prices will become visible after signing in. |
| D d B | NJ2222-E-XL-<br>TVP2    |            | Out of stock | Product prices will become visible after signing in. |
| D d G | NJ2222-E-XL-<br>TVP2-C3 |            | Out of stock | Product prices will become visible after signing in. |
| Dale  | NJ2222-E-XL-<br>M1      |            | Out of stock | Product prices will become visible after signing in. |