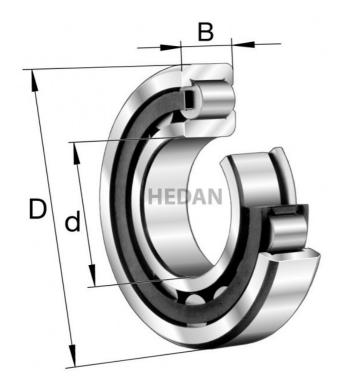

NJ2222

## **Variants**

|       | Index                   | Attributes | Availability | Price                                                |
|-------|-------------------------|------------|--------------|------------------------------------------------------|
| D d B | NJ2222-E-XL-<br>TVP2    |            | Out of stock | Product prices will become visible after signing in. |
| Deli  | NJ2222-E-XL-<br>TVP2-C3 |            | Out of stock | Product prices will become visible after signing in. |
| Deli  | NJ2222-E-XL-<br>M1      |            | Out of stock | Product prices will become visible after signing in. |
| Dale  | NJ2222-E-XL-<br>M1-C3   |            | Out of stock | Product prices will become visible after signing in. |