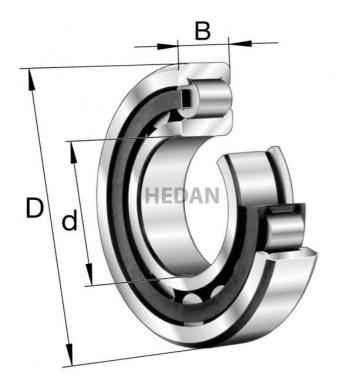

NJ2224

## **Variants**

|       | Index                   | Attributes | Availability | Price                                                |
|-------|-------------------------|------------|--------------|------------------------------------------------------|
|       | NJ2224-E-XL-<br>M1      |            | Out of stock | Product prices will become visible after signing in. |
| D d   | NJ2224-E-XL-<br>TVP2-C3 |            | Out of stock | Product prices will become visible after signing in. |
| D d G | NJ2224-E-XL-<br>TVP2    |            | Low          | Product prices will become visible after signing in. |
| D d C | NJ2224-E-XL-<br>M1-C3   |            | High         | Product prices will become visible after signing in. |
| D d B | NJ2224-E-XL-<br>M1-C4   |            | Medium       | Product prices will become visible after signing in. |