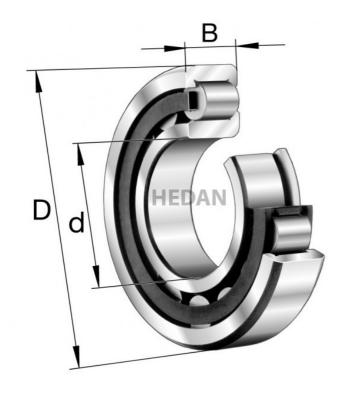

NJ2308

## Variants

|       | Index                   | Attributes | Availability | Price                                                |
|-------|-------------------------|------------|--------------|------------------------------------------------------|
|       | NJ2308-E-XL-<br>M1      |            | Out of stock | Product prices will become visible after signing in. |
|       | NJ2308-E-XL-<br>M1A-C3  |            | Low          | Product prices will become visible after signing in. |
|       | NJ2308-E-XL-<br>M1-C3   |            | Low          | Product prices will become visible after signing in. |
| D d C | NJ2308-E-XL-<br>TVP2-C3 |            | Low          | Product prices will become visible after signing in. |
|       | NJ2308-E-XL-<br>TVP2    |            | Low          | Product prices will become visible after signing in. |
|       | NJ2308-E-XL-<br>TVP2-C4 |            | Out of stock | Product prices will become visible after signing in. |