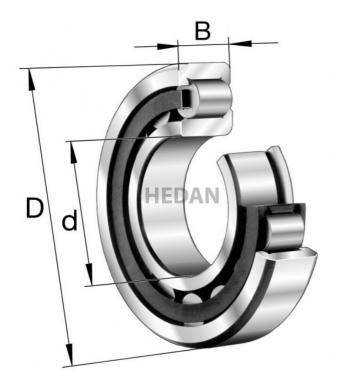

NJ2308



## **Variants**

|     | Index                   | Attributes | Availability | Price                                                |
|-----|-------------------------|------------|--------------|------------------------------------------------------|
| D d | NJ2308-E-XL-<br>TVP2    |            | Low          | Product prices will become visible after signing in. |
| D d | NJ2308-E-XL-<br>M1A-C3  |            | Low          | Product prices will become visible after signing in. |
| D d | NJ2308-E-XL-<br>M1-C3   |            | Low          | Product prices will become visible after signing in. |
|     | NJ2308-E-XL-<br>TVP2-C3 |            | Low          | Product prices will become visible after signing in. |
| D d | NJ2308-E-XL-<br>M1      |            | Out of stock | Product