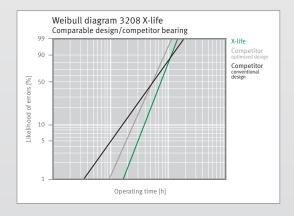

# Technical advantages

- 15 % higher dynamic load rating C<sub>r</sub>
- Longer operating life
- Longer rating life, particularly under axial loads and with large contact angles
- Reduced friction
- New robust, rigid steel cage
- Suitable for axial loads from both sides

# **Customer benefits**

- 20% longer rating and operating life
- Increased reliability
- Downsizing possible, higher power density
- Low-noise applications
- Reduced energy consumption
- Reduced heat generation
- Higher speeds possible
- Extended maintenance intervals
- Reduced overall operating costs (TCO)