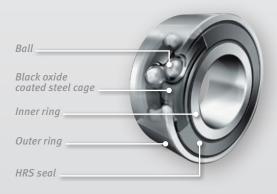

### **Product features**

- Improved raceway surfaces
- Optimized internal construction
- Improved ball quality
- P6 manufacturing tolerances
- 30° contact angle
- Innovative HRS seal
- Optimized polyamide & steel cage
- Steel cage can be combined with gap or lip seals
- No filling slots required