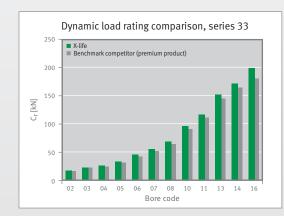

# Technical advantages

- 15 % higher dynamic load rating C<sub>r</sub>
- Longer operating life
- Longer rating life, particularly under axial loads and with large contact angles
- Reduced friction
- New robust, rigid steel cage
- Suitable for axial loads from both sides